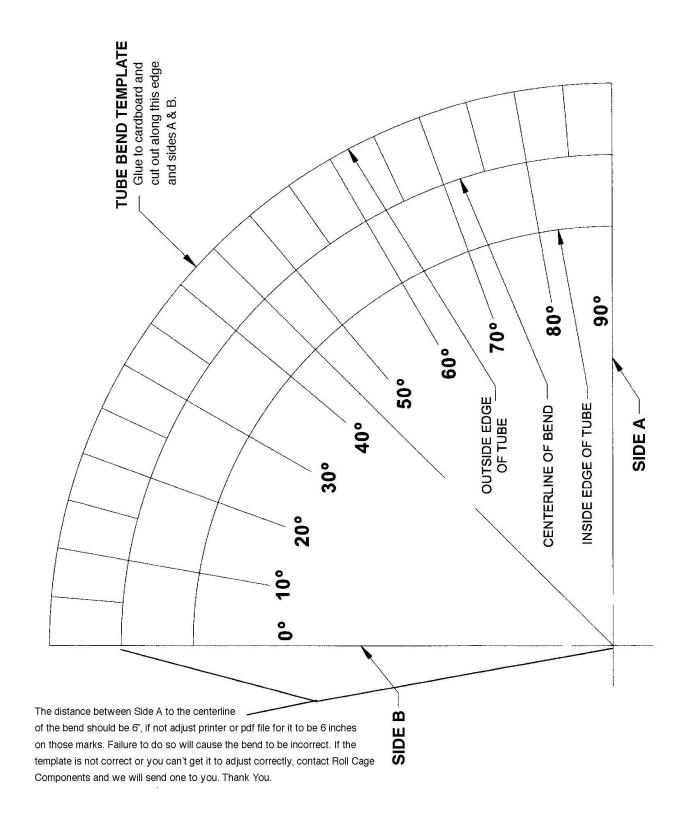

**Nascar Bars for Sedan Vehicles Please call for Details** 

Phone: 804-598-4200

Email: rollcagecomponents@gmail.com

On the Windshield Measurement Protractor Side B to the roof loop location because of the bend radius in the roof loop we add 4-1/2" to the length and a 10 degree bend to help with giving a better fit and look, you can trim down if needed Note Make Sure Protractor used for Windshield Post Angle and Lengths measure's 6" from center line bend to Side Line

The distance between Side A to the centerline of the bend should be 6°, if not adjust printer or pdf file for it to be 6 inches on those marks. Failure to do so will cause the bend to be incorrect. If the template is not correct or you can't get it to adjust correctly, contact Roll Cage Components and we will send one to you. Thank You.