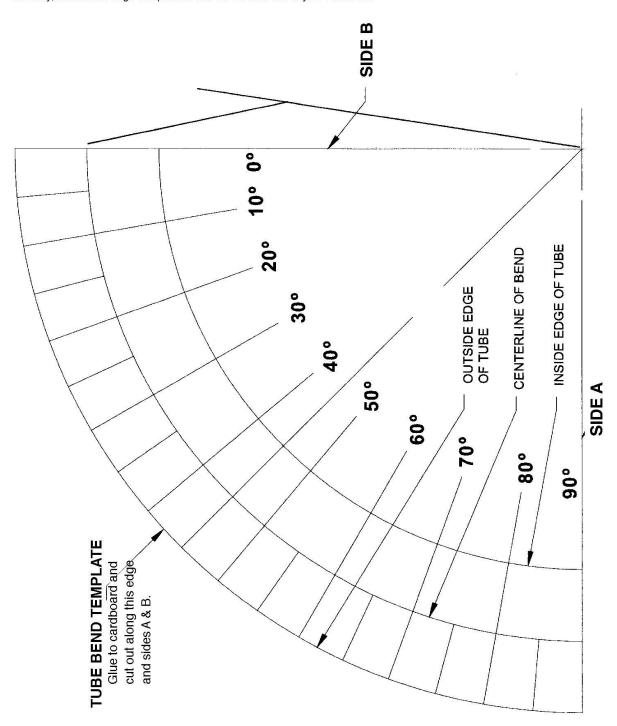

**Nascar Bars for Sedan Vehicles Please call for Details** 

Phone: 804-598-4200

Email: rollcagecomponents@gmail.com

On the Windshield Measurement Protractor Side B to the roof loop location because of the bend radius in the roof loop we add 4-1/2" to the length and a 10 degree bend to help with giving a better fit and look, you can trim down if needed Note Make Sure Protractor used for Windshield Post Angle and Lengths measure's 6" from center line bend to Side Line

The distance between Side A to the centerline of the bend should be 6°, if not adjust printer or pdf file for it to be 6 inches on those marks. Failure to do so will cause the bend to be incorrect. If the template is not correct or you can't get it to adjust correctly, contact Roll Cage Components and we will send one to you. Thank You.